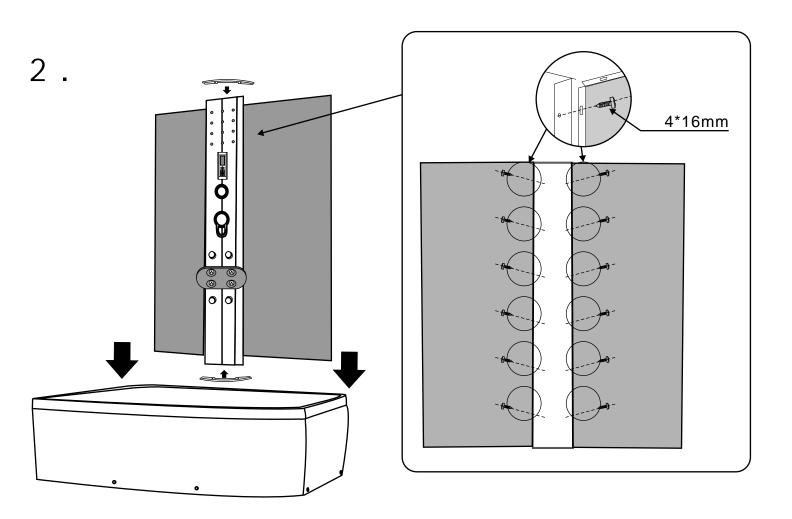

#### HX 412

### **HX 412**

**HX 412**Installation instructions

connect the electrical wire of bunglea, power and etc. correctly, connect the hose of head shower, hot water hose and cold water hose correctly, put the antenna to the top.