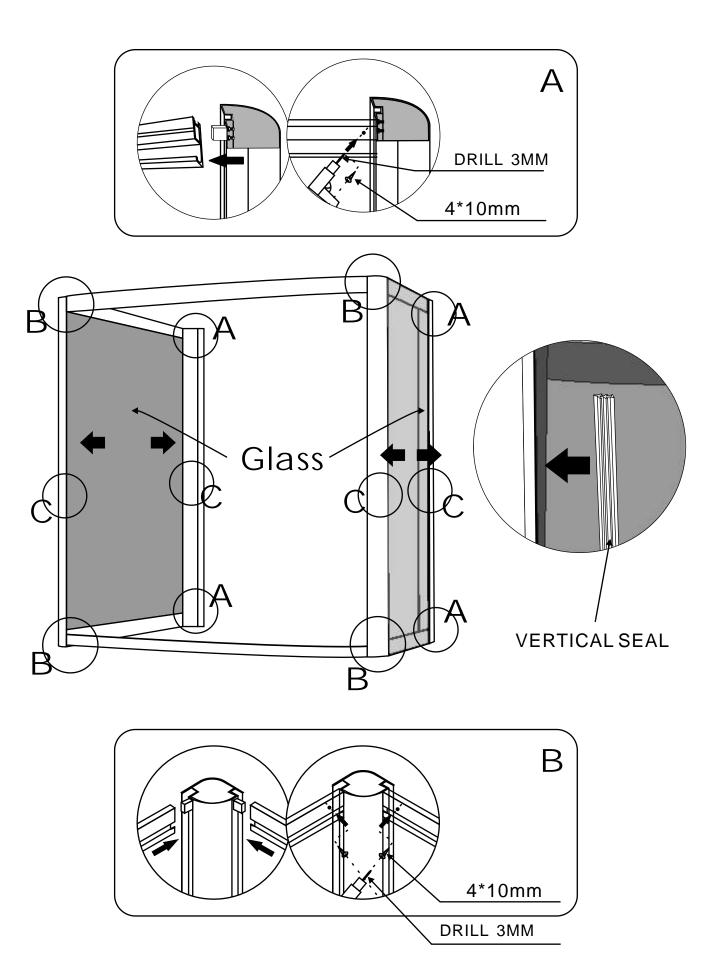

#### **TOOLS REQUIRED(NOT SUPPLIED)**

when you're ready to start.make sure that you have the following tools to hand, plenty or space and a clean dry area for assembly.

Two people are needed. Please note: altough these instructions are comprehensive, We always recommend that a technically competent installer should undertake installation.