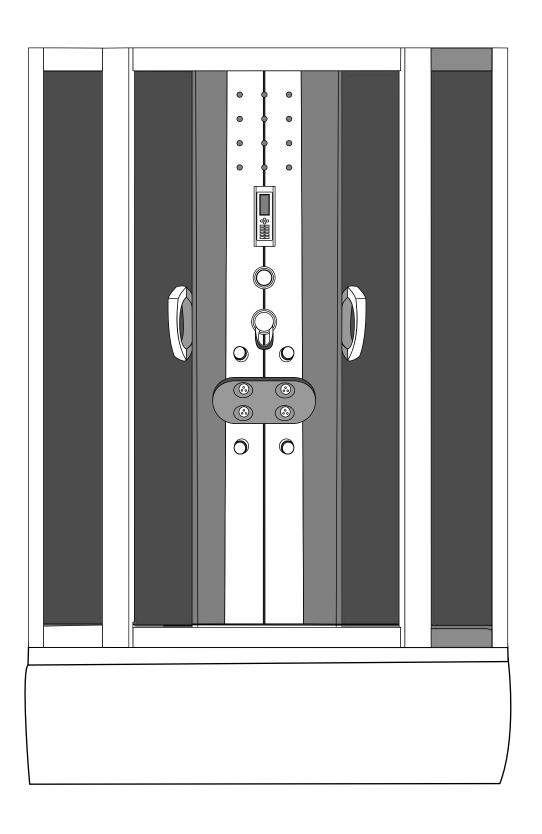

SIZE :145 \*85 \*217 CM

### **HX 412**

**HX 412**Installation instructions

connect the electrical wire of bunglea, power and etc. correctly, connect the hose of head shower, hot water hose and cold water hose correctly, put the antenna to the top.