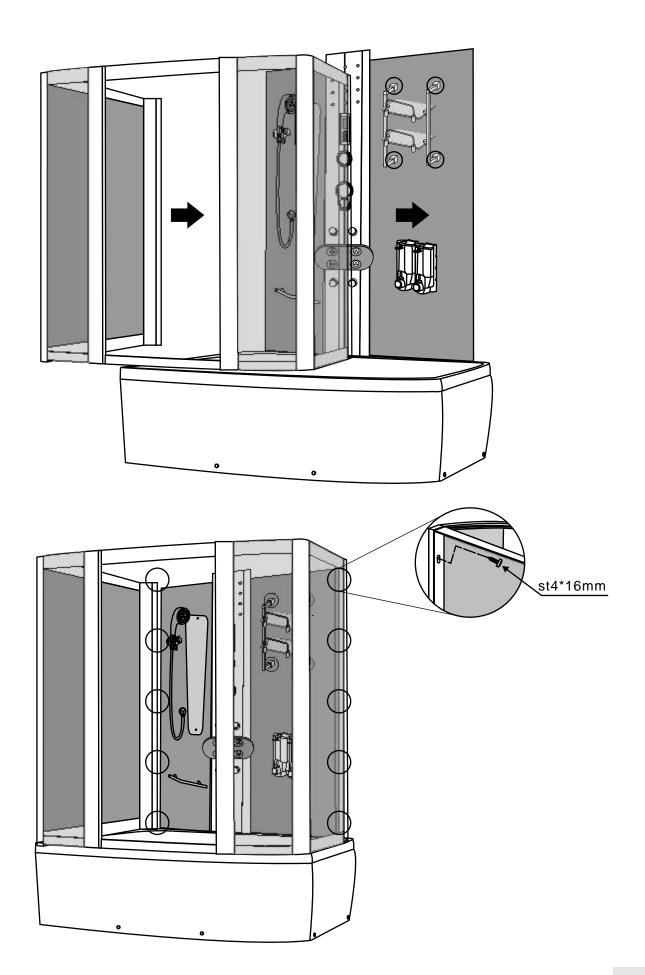

### **HX 412**

**HX 412**Installation instructions

connect the electrical wire of bunglea, power and etc. correctly, connect the hose of head shower, hot water hose and cold water hose correctly, put the antenna to the top.