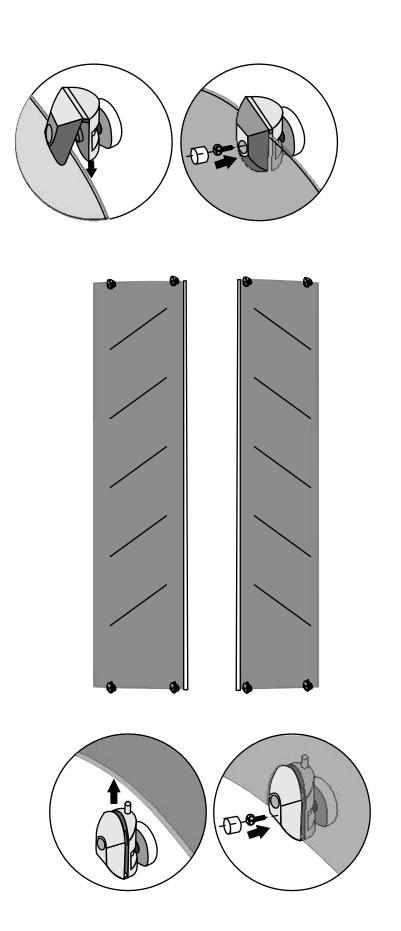

SIZE :145 \*85 \*217 CM

#### HX 412

#### Installation instructions

#### **TOOLS REQUIRED(NOT SUPPLIED)**

when you're ready to start.make sure that you have the following tools to hand, plenty or space and a clean dry area for assembly.

Two people are needed. Please note: altough these instructions are comprehensive, We always recommend that a technically competent installer should undertake installation.





#### HX 412





### **HX 412**











**HX 412**Installation instructions











connect the electrical wire of bunglea, power and etc. correctly, connect the hose of head shower, hot water hose and cold water hose correctly, put the antenna to the top.