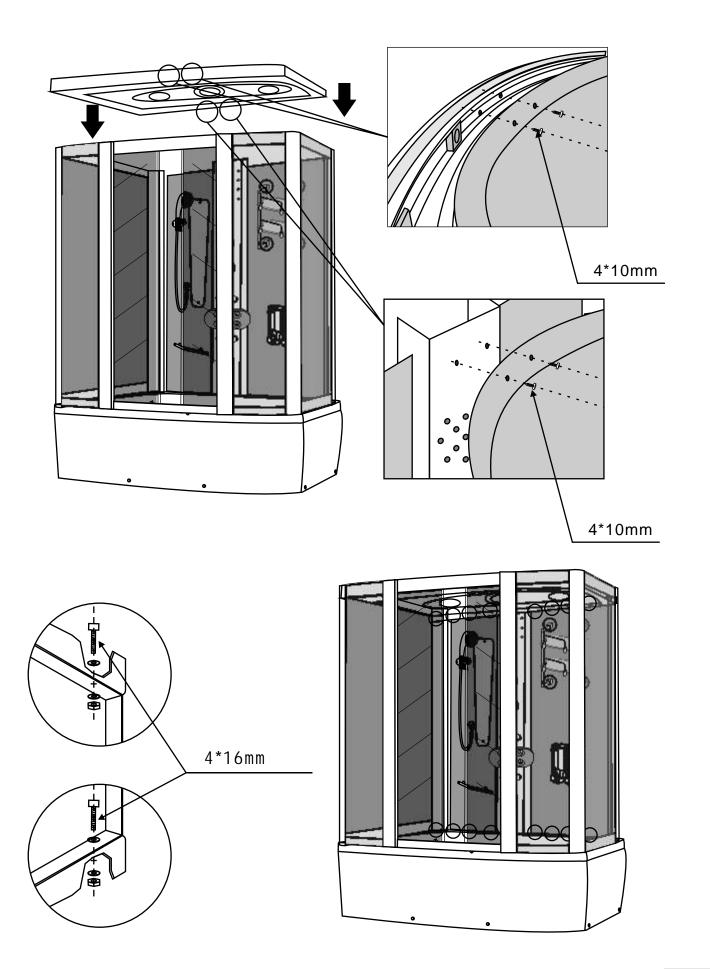

### **HX 412**

**HX 412**Installation instructions

connect the electrical wire of bunglea, power and etc. correctly, connect the hose of head shower, hot water hose and cold water hose correctly, put the antenna to the top.