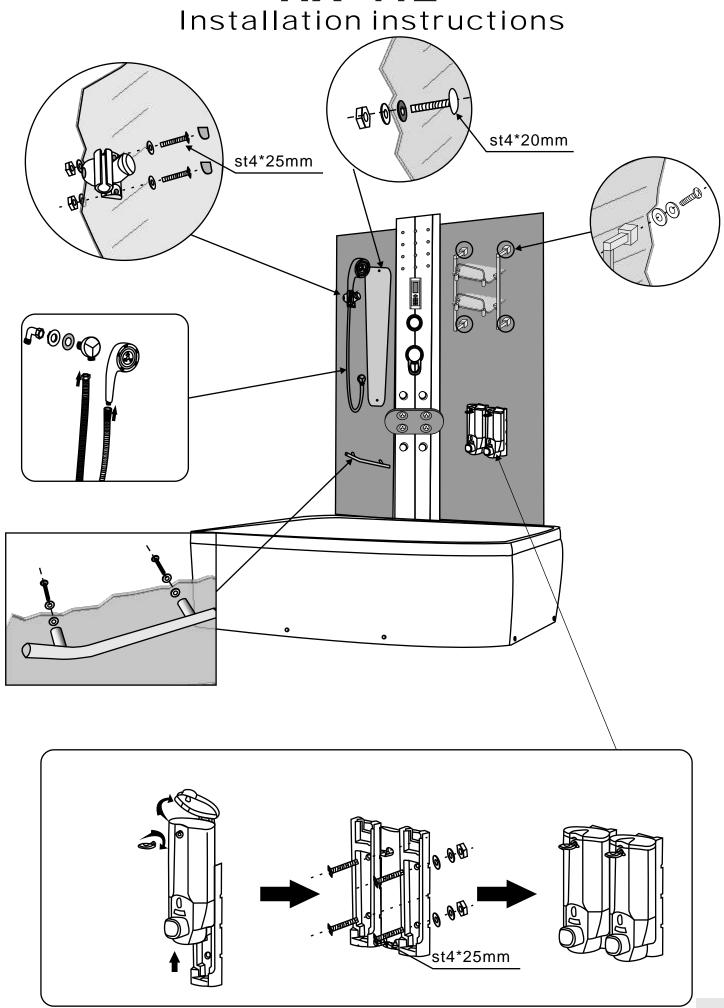

#### HX 412

#### Installation instructions

### **HX 412**

**HX 412**Installation instructions

connect the electrical wire of bunglea, power and etc. correctly, connect the hose of head shower, hot water hose and cold water hose correctly, put the antenna to the top.