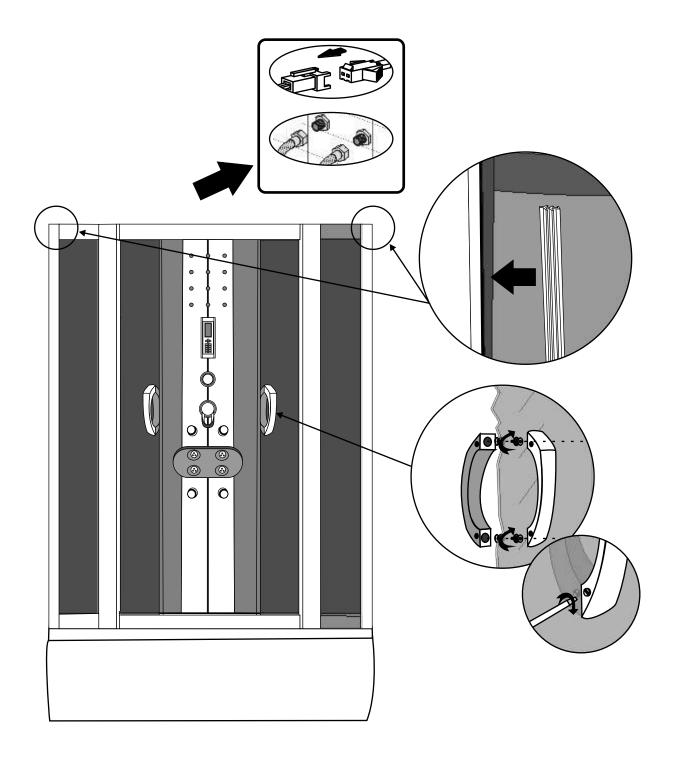

### **HX 412**

**HX 412**Installation instructions

connect the electrical wire of bunglea, power and etc. correctly, connect the hose of head shower, hot water hose and cold water hose correctly, put the antenna to the top.