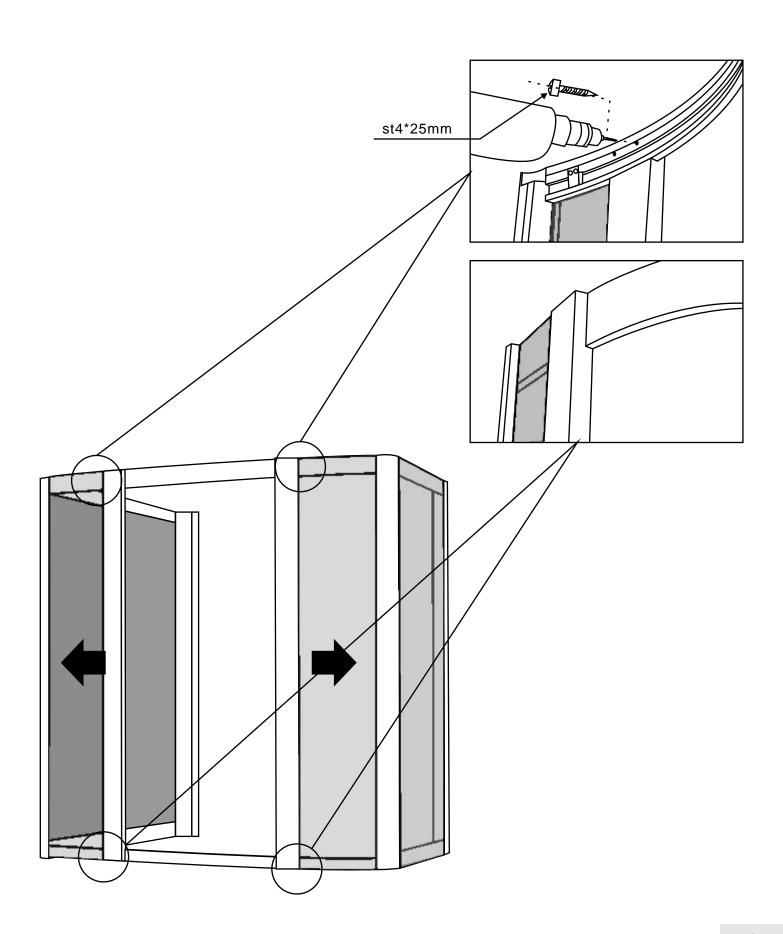

#### **TOOLS REQUIRED(NOT SUPPLIED)**

when you're ready to start.make sure that you have the following tools to hand, plenty or space and a clean dry area for assembly.

Two people are needed. Please note: altough these instructions are comprehensive, We always recommend that a technically competent installer should undertake installation.