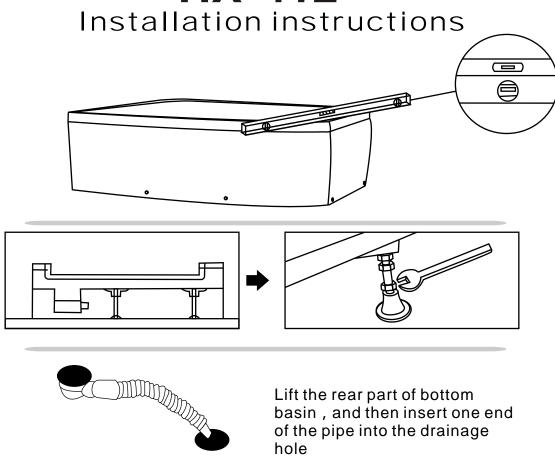

SIZE :145 \*85 \*217 CM

#### HX 412

#### Installation instructions

#### **TOOLS REQUIRED(NOT SUPPLIED)**

when you're ready to start.make sure that you have the following tools to hand, plenty or space and a clean dry area for assembly.

Two people are needed. Please note: altough these instructions are comprehensive, We always recommend that a technically competent installer should undertake installation.





#### HX 412





### **HX 412**











**HX 412**Installation instructions











connect the electrical wire of bunglea, power and etc. correctly, connect the hose of head shower, hot water hose and cold water hose correctly, put the antenna to the top.