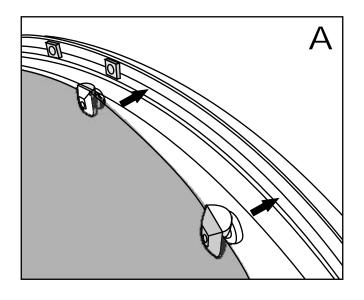

SIZE :145 \*85 \*217 CM

#### HX 412

#### Installation instructions

#### **TOOLS REQUIRED(NOT SUPPLIED)**

when you're ready to start.make sure that you have the following tools to hand, plenty or space and a clean dry area for assembly.

Two people are needed. Please note: altough these instructions are comprehensive, We always recommend that a technically competent installer should undertake installation.





#### HX 412





### **HX 412**











**HX 412**Installation instructions











connect the electrical wire of bunglea, power and etc. correctly, connect the hose of head shower, hot water hose and cold water hose correctly, put the antenna to the top.