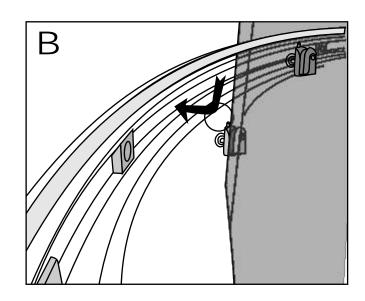

SIZE :145 \*85 \*217 CM

#### HX 412

#### Installation instructions

#### **TOOLS REQUIRED(NOT SUPPLIED)**

when you're ready to start.make sure that you have the following tools to hand, plenty or space and a clean dry area for assembly.

Two people are needed. Please note: altough these instructions are comprehensive, We always recommend that a technically competent installer should undertake installation.





#### HX 412





### **HX 412**











**HX 412**Installation instructions











connect the electrical wire of bunglea, power and etc. correctly, connect the hose of head shower, hot water hose and cold water hose correctly, put the antenna to the top.