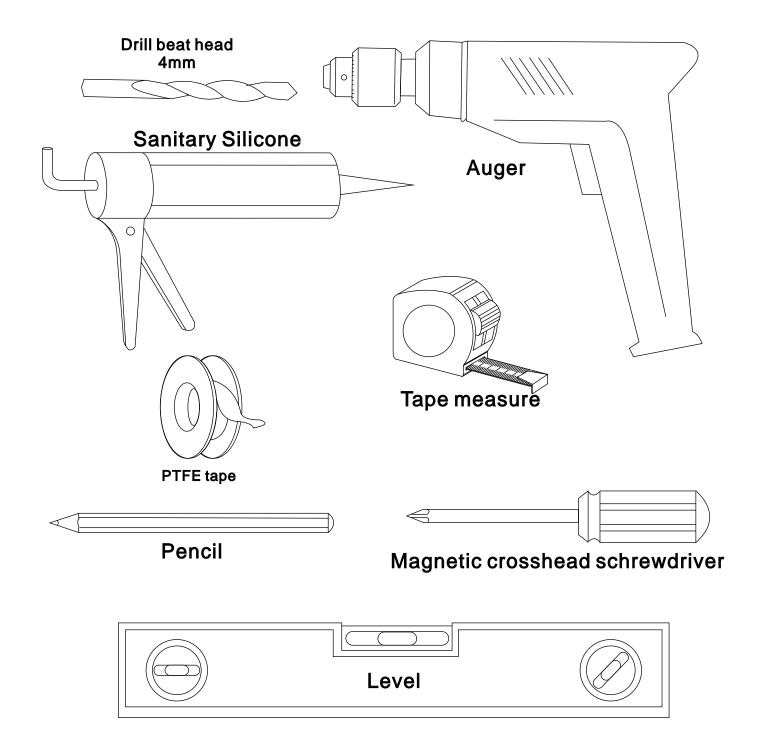

#### **TOOLS REQUIRED(NOT SUPPLIED)**

when you're ready to start.make sure that you have the following tools to hand, plenty or space and a clean dry area for assembly.

Two people are needed. Please note: altough these instructions are comprehensive, We always recommend that a technically competent installer should undertake installation.