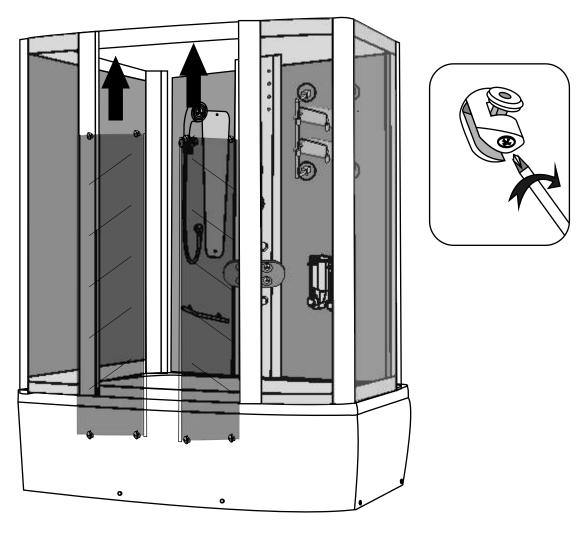

SIZE :145 \*85 \*217 CM

#### HX 412

#### Installation instructions

#### **TOOLS REQUIRED(NOT SUPPLIED)**

when you're ready to start.make sure that you have the following tools to hand, plenty or space and a clean dry area for assembly.

Two people are needed. Please note: altough these instructions are comprehensive, We always recommend that a technically competent installer should undertake installation.





#### HX 412





### **HX 412**











**HX 412**Installation instructions











connect the electrical wire of bunglea, power and etc. correctly, connect the hose of head shower, hot water hose and cold water hose correctly, put the antenna to the top.