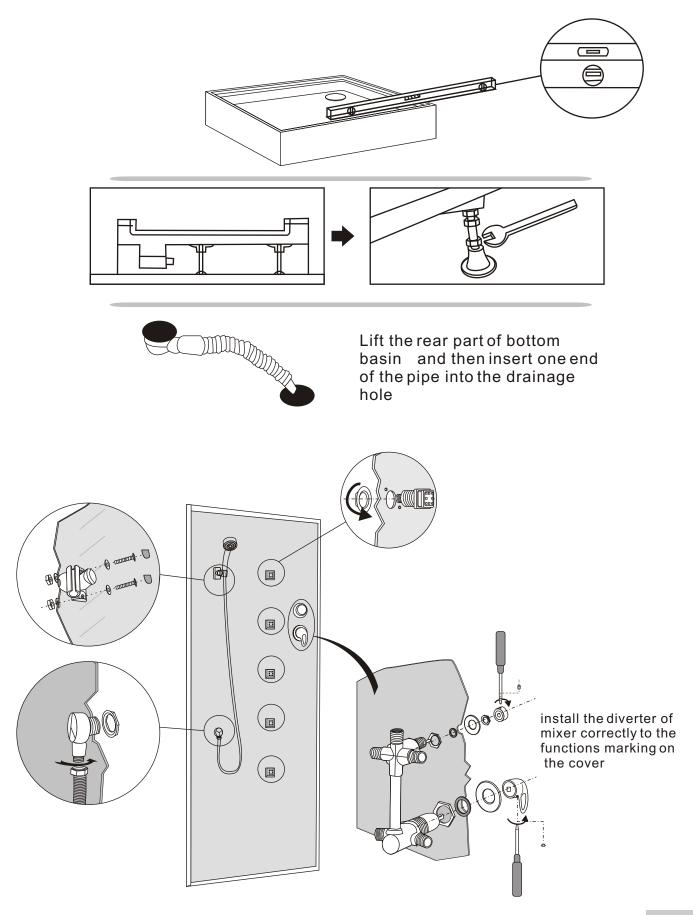

#### Installation instructions

connect the electrical wire of bunglea, power and etc. correctly, connect the hose of head shower, hot water hose and cold water hose correctly, put the antenna to the top.