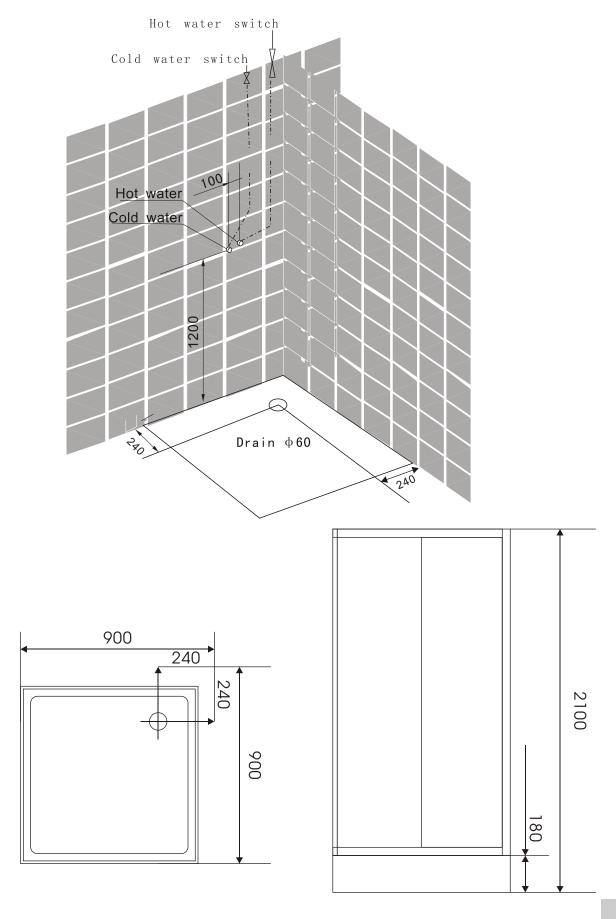

#### Installation instructions

connect the electrical wire of bunglea, power and etc. correctly, connect the hose of head shower, hot water hose and cold water hose correctly, put the antenna to the top.