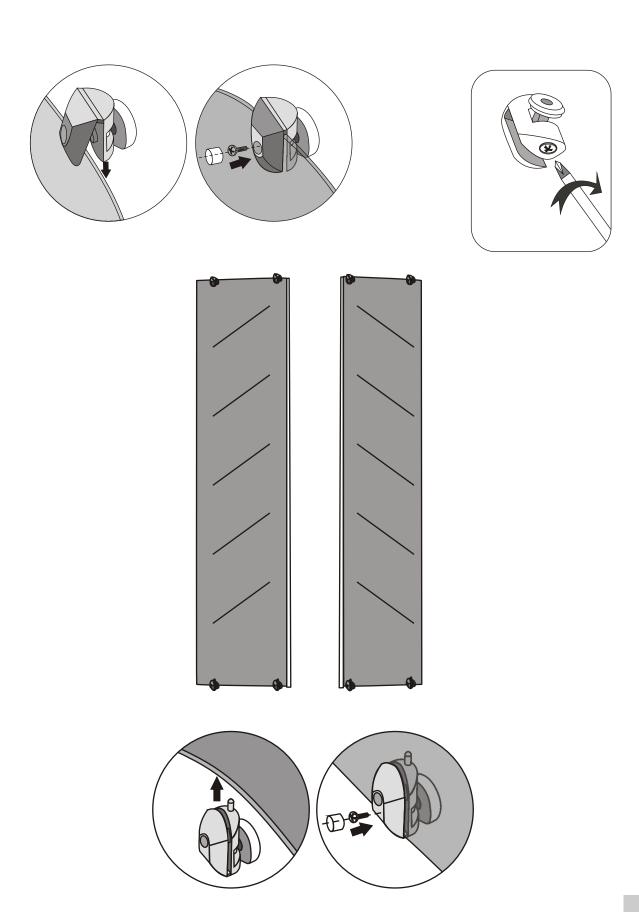

#### TOOLS REQUIRED(NOT SUPPLIED)

when you're ready to start.make sure that you have the following tools to hand, plenty or space and a clean dry area for assembly.

Two people are needed. Please note: altough these instructions are comprehensive, We always recommend that a technically competent installer should undertake installation.