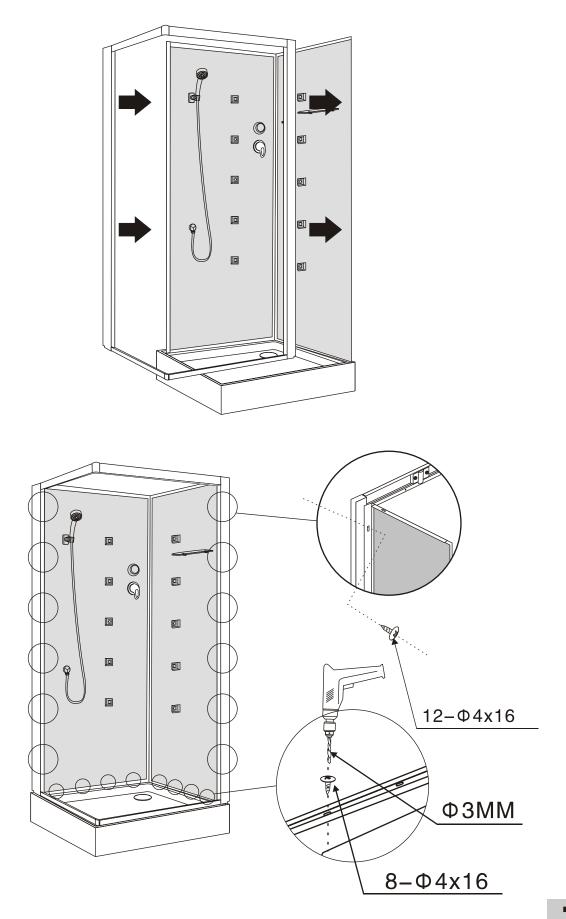

#### Installation instructions

connect the electrical wire of bunglea, power and etc. correctly, connect the hose of head shower, hot water hose and cold water hose correctly, put the antenna to the top.