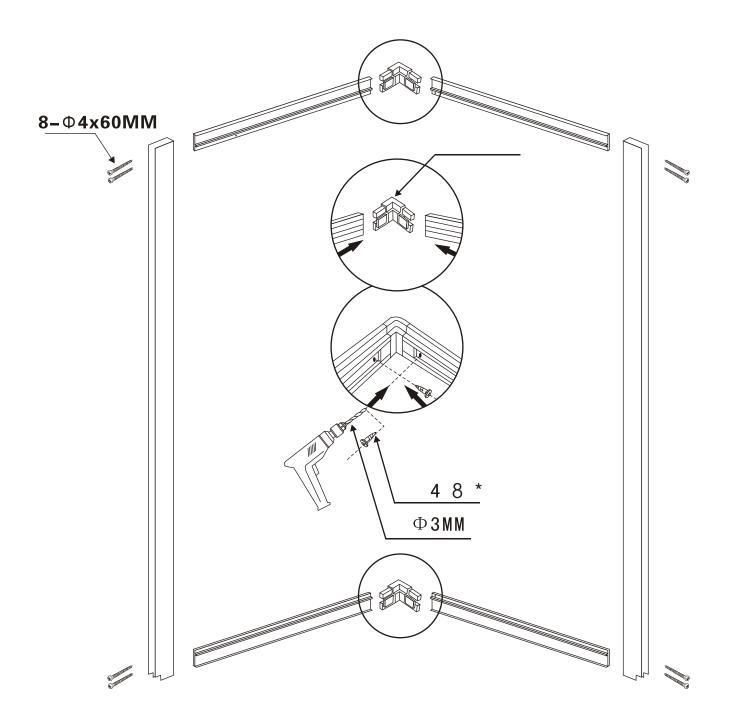

#### Installation instructions

connect the electrical wire of bunglea, power and etc. correctly, connect the hose of head shower, hot water hose and cold water hose correctly, put the antenna to the top.