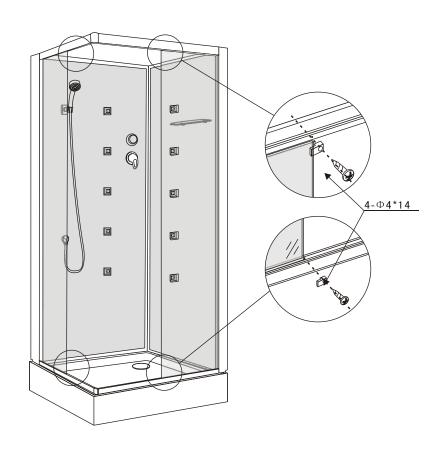

#### TOOLS REQUIRED(NOT SUPPLIED)

when you're ready to start.make sure that you have the following tools to hand, plenty or space and a clean dry area for assembly.

Two people are needed. Please note: altough these instructions are comprehensive, We always recommend that a technically competent installer should undertake installation.