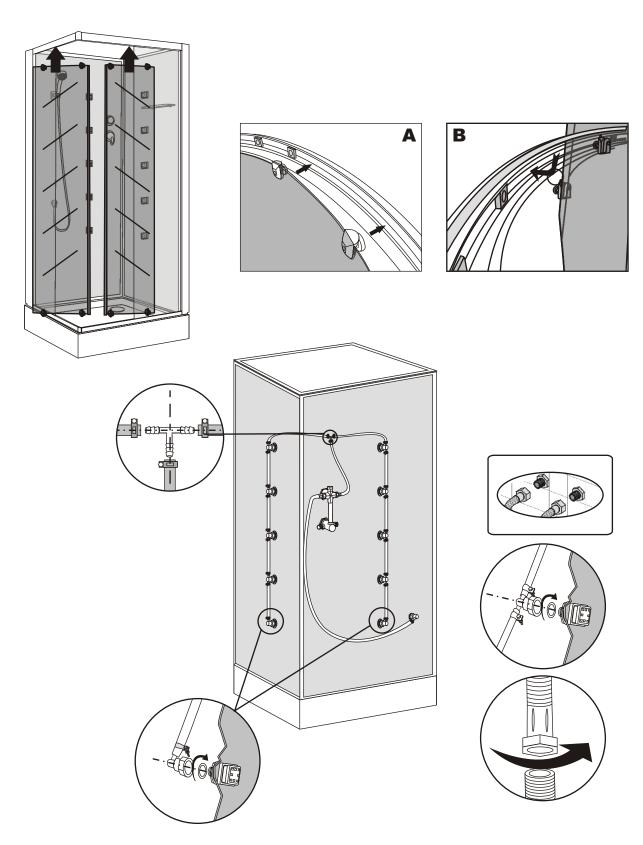

#### Installation instructions

connect the electrical wire of bunglea, power and etc. correctly, connect the hose of head shower, hot water hose and cold water hose correctly, put the antenna to the top.