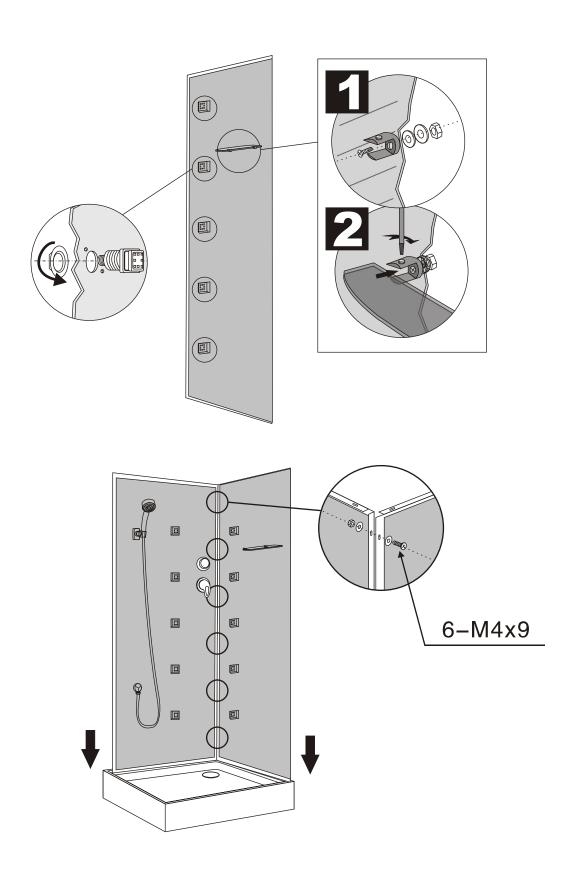

#### Installation instructions

connect the electrical wire of bunglea, power and etc. correctly, connect the hose of head shower, hot water hose and cold water hose correctly, put the antenna to the top.