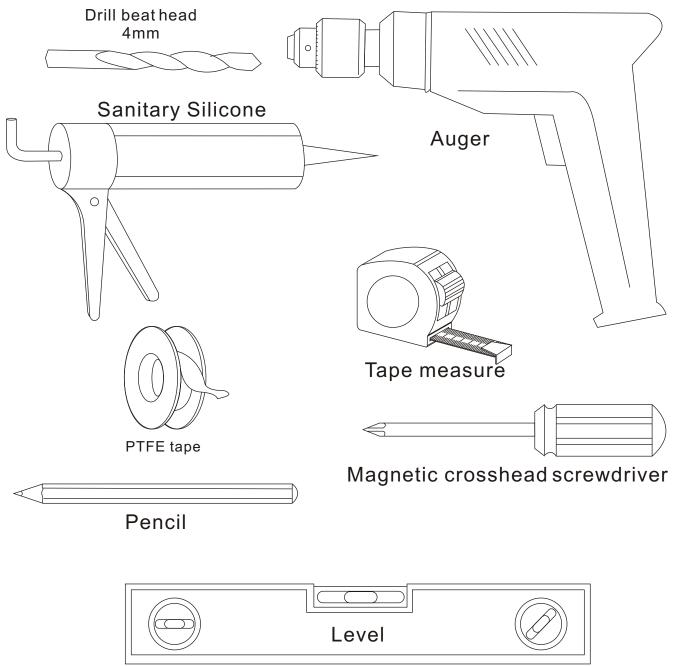

#### TOOLS REQUIRED(NOT SUPPLIED)

when you're ready to start.make sure that you have the following tools to hand, plenty or space and a clean dry area for assembly.

Two people are needed. Please note: altough these instructions are comprehensive, We always recommend that a technically competent installer should undertake installation.