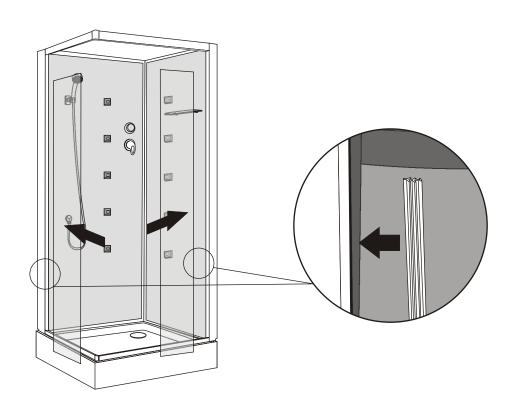

#### Installation instructions

connect the electrical wire of bunglea, power and etc. correctly, connect the hose of head shower, hot water hose and cold water hose correctly, put the antenna to the top.